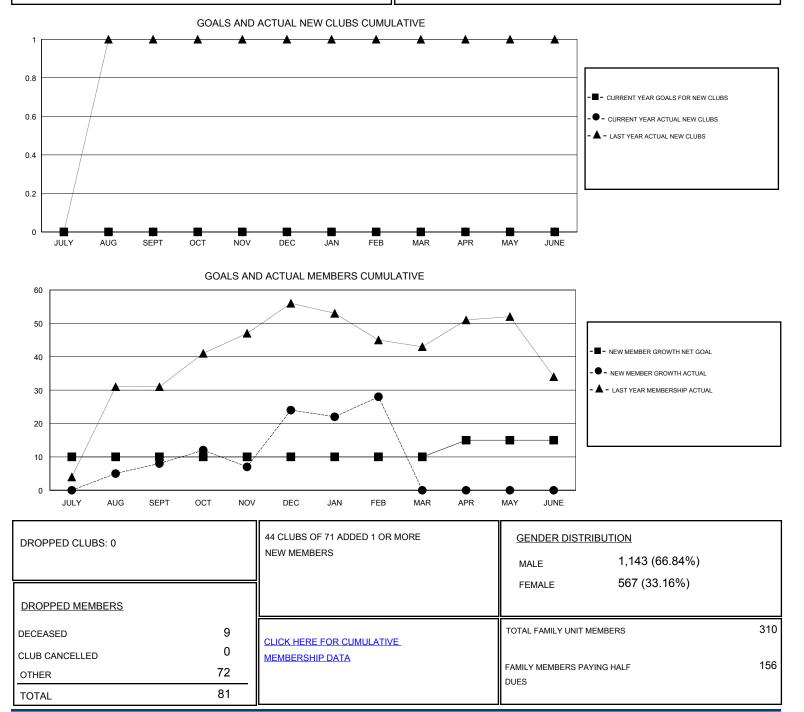

## LOCATION AUSTRALIA

GMT CA

| Clubs                 |               |           |               | Members               |                                                                |                                                              |                                                    |
|-----------------------|---------------|-----------|---------------|-----------------------|----------------------------------------------------------------|--------------------------------------------------------------|----------------------------------------------------|
| RESULTS FOR 2016-2017 |               |           |               | RESULTS FOR 2016-2017 |                                                                |                                                              |                                                    |
| QUARTER               | NEW CLUB GOAL | NEW CLUBS | DROPPED CLUBS | QUARTER               | NEW MEMBER GROWTH<br>NET GOAL (not reinstated<br>or transfers) | NEW MEMBER<br>GROWTH ACTUAL (not<br>reinstated or transfers) | DROPPED<br>MEMBERS ACTUAL<br>(including transfers) |
| JULY/AUG/SEPT         | 0             | 0         | 0             | JULY/AUG/SEPT         | 10                                                             | 44                                                           | 36                                                 |
| OCT/NOV/DEC           | 0             | 0         | 0             | OCT/NOV/DEC           | 0                                                              | 45                                                           | 29                                                 |
| JAN/FEB/MAR           | 0             | 0         | 0             | JAN/FEB/MAR           | 0                                                              | 20                                                           | 16                                                 |
| APR/MAY/JUNE          | 0             | 0         | 0             | APR/MAY/JUNE          | 5                                                              | 0                                                            | 0                                                  |